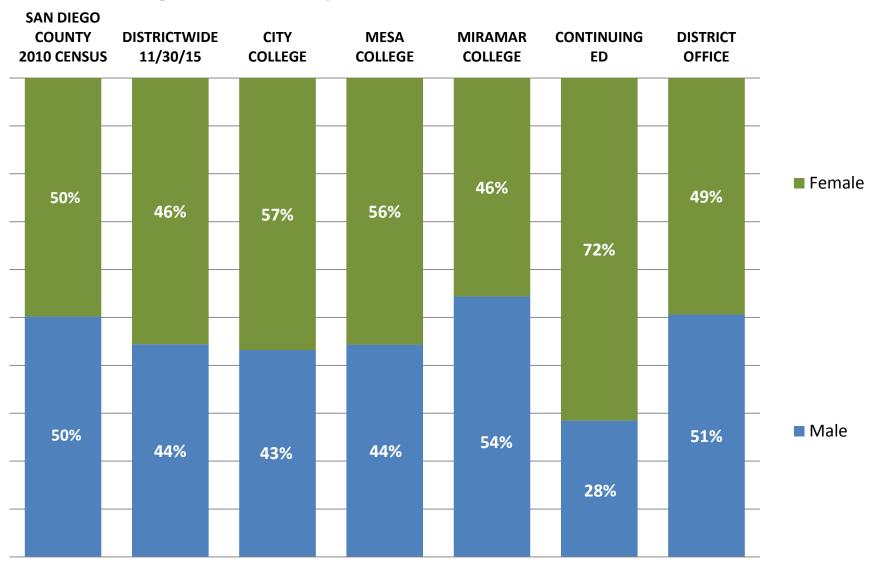

# Fall 2015 Students by Age

Fall 2015 Students by Gender

Source: SDCCD Information System and SANDAG

### Fall 2015 Students by Gender