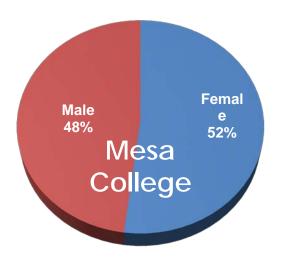

# Fall 2015 Students by Age

Fall 2015 Students by Gender

Source: SDCCD Information System and SANDAG

### Fall 2015 Students by Gender