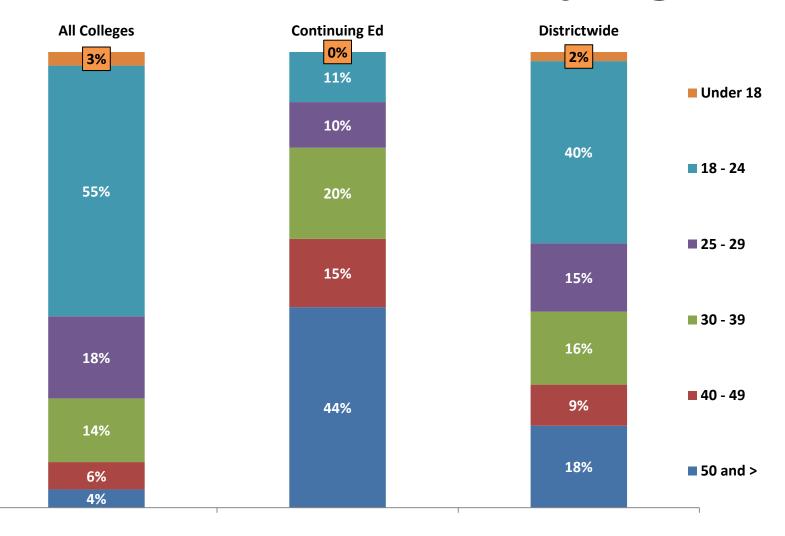

• The percentage of 18-24 year olds increased from 39% in Fall 2014 to 40% in Fall 2015, and remained proportionally much higher than the service area at 11%. Other age groups remained the same except for the 50+, which changed from 19% to 18%.

# Fall 2015 Students by Age

Fall 2015 Students by Gender

Source: SDCCD Information System and SANDAG