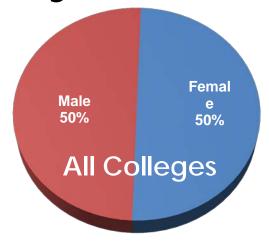

# Fall 2015 Students by Age

Fall 2015 Students by Gender

Source: SDCCD Information System and SANDAG

### Fall 2015 Students by Gender