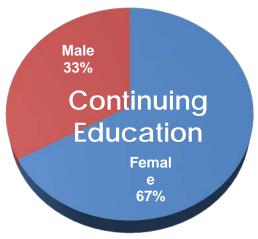

# Fall 2015 Students by Age

Fall 2015 Students by Gender

Source: SDCCD Information System and SANDAG

### Fall 2015 Students by Gender