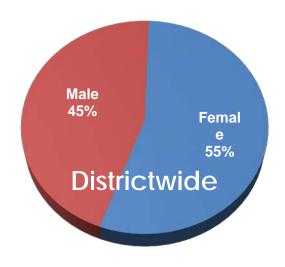

# Fall 2015 Students by Age

Fall 2015 Students by Gender

Source: SDCCD Information System and SANDAG

### Fall 2015 Students by Gender