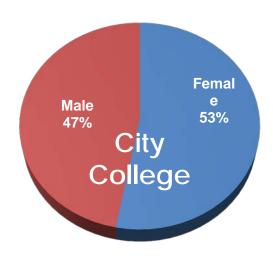

# Fall 2015 Students by Age

Fall 2015 Students by Gender

Source: SDCCD Information System and SANDAG

### Fall 2015 Students by Gender