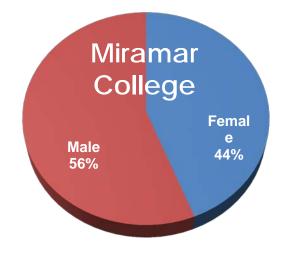

# Fall 2015 Students by Age

Fall 2015 Students by Gender

Source: SDCCD Information System and SANDAG

### Fall 2015 Students by Gender