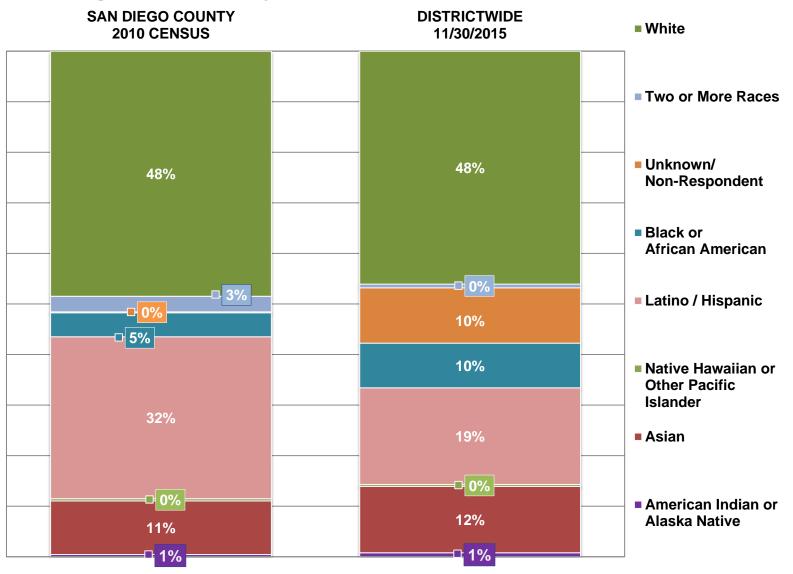

local service area of 5%.



• The percentage of 18-24 year olds increased from 39% in Fall 2014 to 40% in Fall 2015, and remained proportionally much higher than the service area at 11%. Other age groups remained the same except for the 50+, which changed from 19% to 18%.

### Ethnicity of Local Service Area



Source: 2010 Census

# Fall 2015 Students by Ethnicity



# Fall 2015 Students by Ethnicity



# Fall 2015 Students by Age



Fall 2015 Students by Gender









Source: SDCCD Information System and SANDAG

### Fall 2015 Students by Gender











# Comparison of Districtwide Workforce Diversity

# San Diego County & Districtwide Workforce – Gender

San Diego County 2010 Census



2015 Staff Gender Districtwide



Nov. 2015

#### San Diego County & SDCCD EEO Data - Ethnicity



# SDCCD Managers & Supervisors EEO Data - Ethnicity



#### SDCCD Classified Staff EEO Data - Ethnicity



#### SDCCD Contract Faculty EEO Data - Ethnicity



### San Diego County & SDCCD EEO Data - Gender





Newly Hired Staff/Faculty

12/1/15 - 8/31/16



# New Hires (External / Internal) Gender and Ethnicity

12/1/15 - 8/31/16