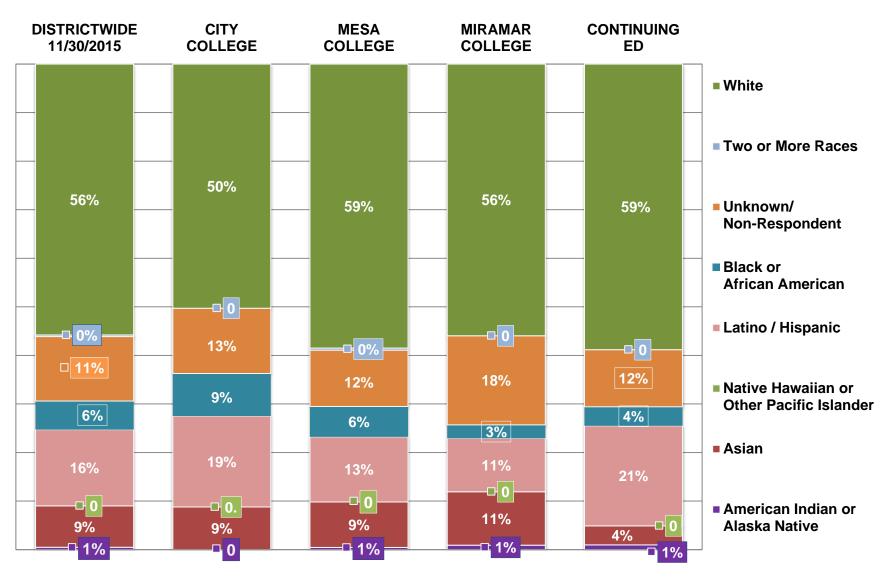

# Student Ethnicity Highlights

• Latino students comprise the largest group of students across the District (36%); higher than the local service area (24%), and a 1% change in the ratio from 2014.

• The African-American student population decreased slightly from the previous year; 8% to 7%, but remained higher than the local service area of 5%.

# Fall 2015 Students by Ethnicity