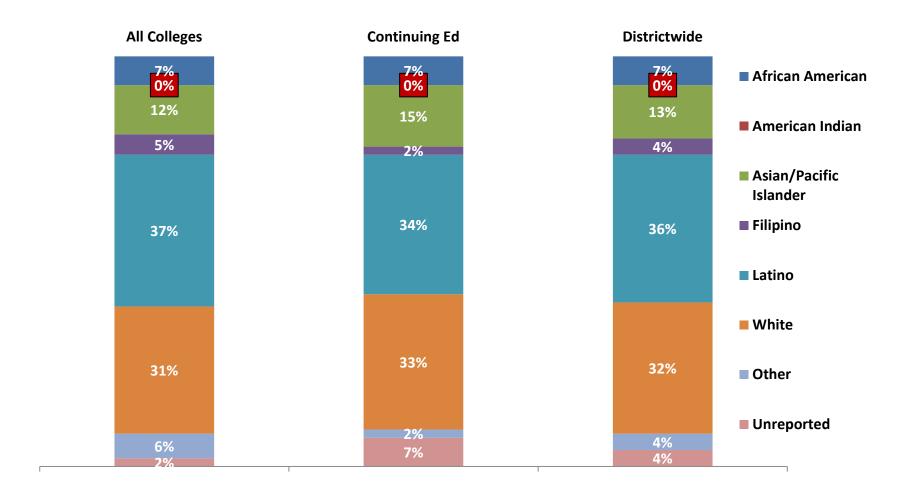

# Student Ethnicity Highlights

• Latino students comprise the largest group of students across the District (36%); higher than the local service area (24%), and a 1% change in the ratio from 2014.

• The African-American student population decreased slightly from the previous year; 8% to 7%, but remained higher than the local service area of 5%.

# Fall 2015 Students by Ethnicity