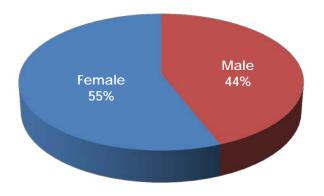

y from the previous year; 8% to 7%, but remained higher than the local service area of 5%.



• The percentage of 18-24 year olds increased from 39% in Fall 2014 to 40% in Fall 2015, and remained proportionally much higher than the service area at 11%. Other age groups remained the same except for the 50+, which changed from 19% to 18%.

### Ethnicity of Local Service Area



Source: 2010 Census

# Fall 2015 Students by Ethnicity



# Fall 2015 Students by Ethnicity



# Fall 2015 Students by Age



Fall 2015 Students by Gender









Source: SDCCD Information System and SANDAG

### Fall 2015 Students by Gender











# Comparison of Districtwide Workforce Diversity

# San Diego County & Districtwide Workforce – Gender

San Diego County 2010 Census



2015 Staff Gender Districtwide



Nov. 2015

#### San Diego County & SDCCD EEO Data - Ethnicity



# SDCCD Managers & Supervisors EEO Data - Ethnicity



#### SDCCD Classified Staff EEO Data - Ethnicity



#### SDCCD Contract Faculty EEO Data - Ethnicity



### San Diego County & SDCCD EEO Data - Gender





Newly Hired Staff/Faculty

12/1/15 - 8/31/16



# New Hires (External / Internal) Gender and Ethnicity

12/1/15 - 8/31/16