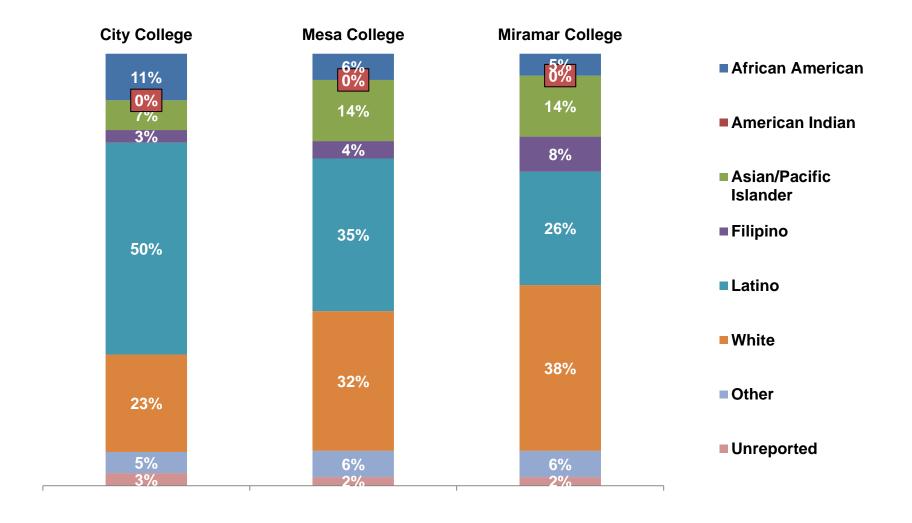

# Student Ethnicity Highlights

• Latino students comprise the largest group of students across the District (36%); higher than the local service area (24%), and a 1% change in the ratio from 2014.

• The African-American student population decreased slightly from the previous year; 8% to 7%, but remained higher than the local service area of 5%.

# Fall 2015 Students by Ethnicity