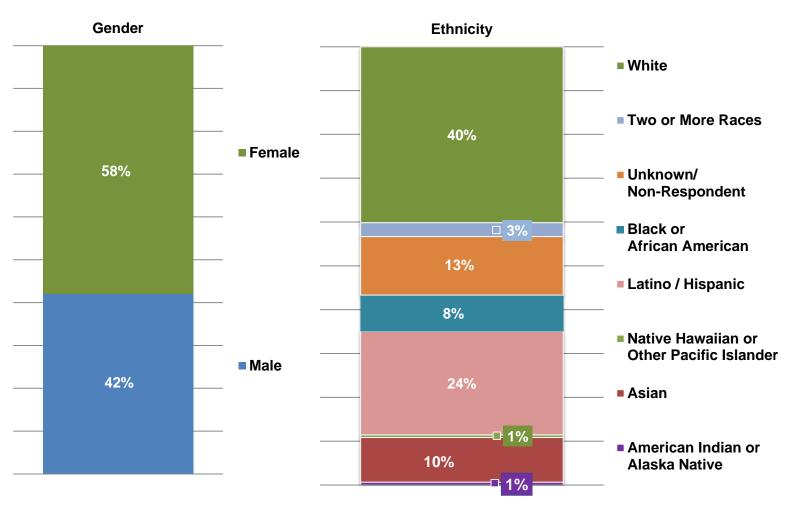

Fall 2015 Students by Ethnicity



# Fall 2015 Students by Ethnicity



# Fall 2015 Students by Age



Fall 2015 Students by Gender









Source: SDCCD Information System and SANDAG

### Fall 2015 Students by Gender











# Comparison of Districtwide Workforce Diversity

# San Diego County & Districtwide Workforce – Gender

San Diego County 2010 Census



2015 Staff Gender Districtwide



Nov. 2015

#### San Diego County & SDCCD EEO Data - Ethnicity



# SDCCD Managers & Supervisors EEO Data - Ethnicity



#### SDCCD Classified Staff EEO Data - Ethnicity



#### SDCCD Contract Faculty EEO Data - Ethnicity



### San Diego County & SDCCD EEO Data - Gender





Newly Hired Staff/Faculty

12/1/15 - 8/31/16



# New Hires (External / Internal) Gender and Ethnicity

12/1/15 - 8/31/16