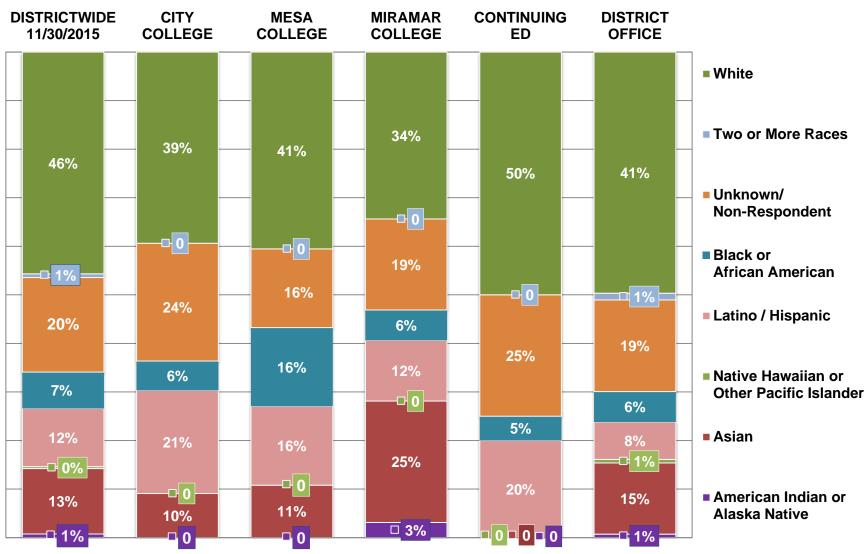

year olds increased from 39% in Fall 2014 to 40% in Fall 2015, and remained proportionally much higher than the service area at 11%. Other age groups remained the same except for the 50+, which changed from 19% to 18%.

### Ethnicity of Local Service Area



Source: 2010 Census

# Fall 2015 Students by Ethnicity



# Fall 2015 Students by Ethnicity



# Fall 2015 Students by Age



Fall 2015 Students by Gender









Source: SDCCD Information System and SANDAG

### Fall 2015 Students by Gender











# Comparison of Districtwide Workforce Diversity

# San Diego County & Districtwide Workforce – Gender

San Diego County 2010 Census



2015 Staff Gender Districtwide



Nov. 2015

#### San Diego County & SDCCD EEO Data - Ethnicity



# SDCCD Managers & Supervisors EEO Data - Ethnicity



#### SDCCD Classified Staff EEO Data - Ethnicity



#### SDCCD Contract Faculty EEO Data - Ethnicity



### San Diego County & SDCCD EEO Data - Gender





Newly Hired Staff/Faculty

12/1/15 - 8/31/16



# New Hires (External / Internal) Gender and Ethnicity

12/1/15 - 8/31/16