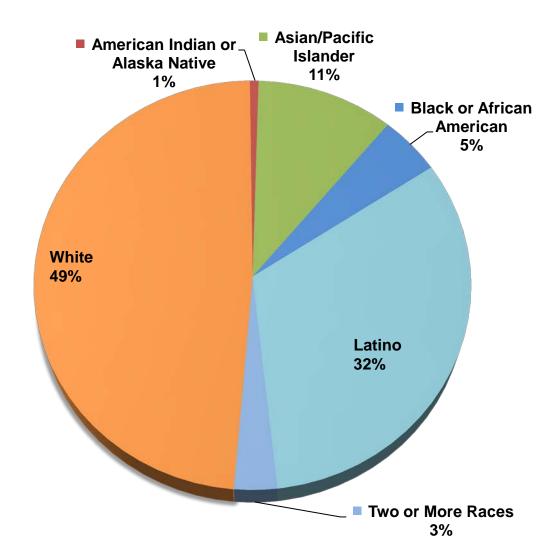

s and Employees

Lynn Neault, Vice Chancellor Student Services Will Surbrook, Vice Chancellor Human Resources

Board of Trustees Meeting – September 22, 2016



# Student Ethnicity Highlights



• Latino students comprise the largest group of students across the District (36%); higher than the local service area (24%), and a 1% change in the ratio from 2014.



• The African-American student population decreased slightly from the previous year; 8% to 7%, but remained higher than the local service area of 5%.



• The percentage of 18-24 year olds increased from 39% in Fall 2014 to 40% in Fall 2015, and remained proportionally much higher than the service area at 11%. Other age groups remained the same except for the 50+, which changed from 19% to 18%.

### Ethnicity of Local Service Area



Source: 2010 Census

# Fall 2015 Students by Ethnicity



# Fall 2015 Students by Ethnicity



# Fall 2015 Students by Age



Fall 2015 Students by Gender









Source: SDCCD Information System and SANDAG

### Fall 2015 Students by Gender











# Comparison of Districtwide Workforce Diversity

# San Diego County & Districtwide Workforce – Gender

San Diego County 2010 Census



2015 Staff Gender Districtwide



Nov. 2015

#### San Diego County & SDCCD EEO Data - Ethnicity



# SDCCD Managers & Supervisors EEO Data - Ethnicity



#### SDCCD Classified Staff EEO Data - Ethnicity



#### SDCCD Contract Faculty EEO Data - Ethnicity



### San Diego County & SDCCD EEO Data - Gender





Newly Hired Staff/Faculty

12/1/15 - 8/31/16



# New Hires (External / Internal) Gender and Ethnic