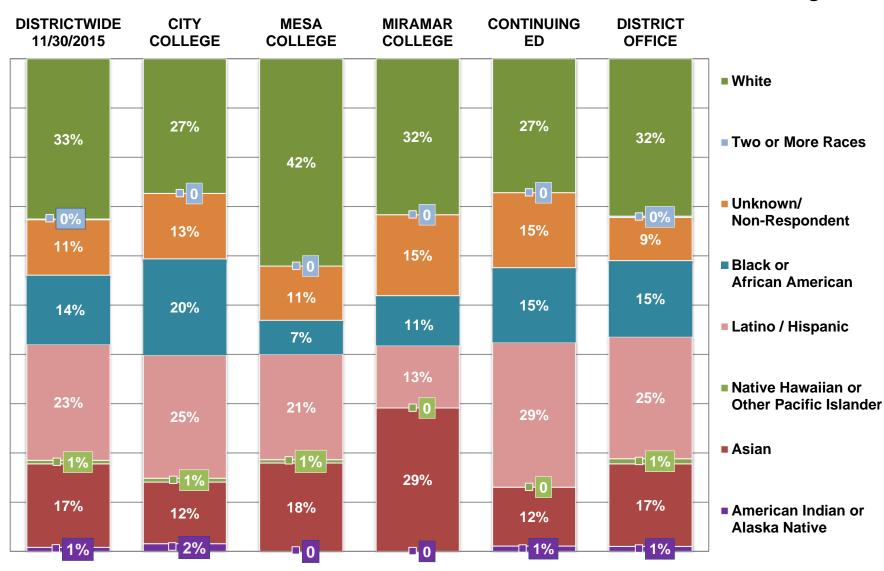

Fall 2015, and remained proportionally much higher than the service area at 11%. Other age groups remained the same except for the 50+, which changed from 19% to 18%.

### Ethnicity of Local Service Area



Source: 2010 Census

# Fall 2015 Students by Ethnicity



# Fall 2015 Students by Ethnicity



# Fall 2015 Students by Age



Fall 2015 Students by Gender









Source: SDCCD Information System and SANDAG

### Fall 2015 Students by Gender











# Comparison of Districtwide Workforce Diversity

# San Diego County & Districtwide Workforce – Gender

San Diego County 2010 Census



2015 Staff Gender Districtwide



Nov. 2015

#### San Diego County & SDCCD EEO Data - Ethnicity



# SDCCD Managers & Supervisors EEO Data - Ethnicity



#### SDCCD Classified Staff EEO Data - Ethnicity



#### SDCCD Contract Faculty EEO Data - Ethnicity



### San Diego County & SDCCD EEO Data - Gender





Newly Hired Staff/Faculty

12/1/15 - 8/31/16



# New Hires (External / Internal) Gender and Ethnicity

12/1/15 - 8/31/16